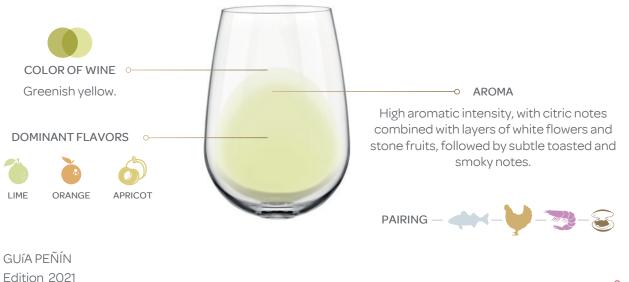

## **B. BLANCO LEXÍTIMO**

Fresh, very aromatic and full of nuances that will let you discover all the potential of another of the great ancestral varieties of Galicia.

- D. O. Ribeira Sacra, a single plot planted on slate soil at an altitude of 500 m.
- Atlantic climate with continental influence.
- •100% Blanco Lexítimo grape.
- Pre-fermentation cold maceration, pressing and subsequent fermentation in steel tanks and a small proportion in oak barrels, followed by aging on lees for 5 months.